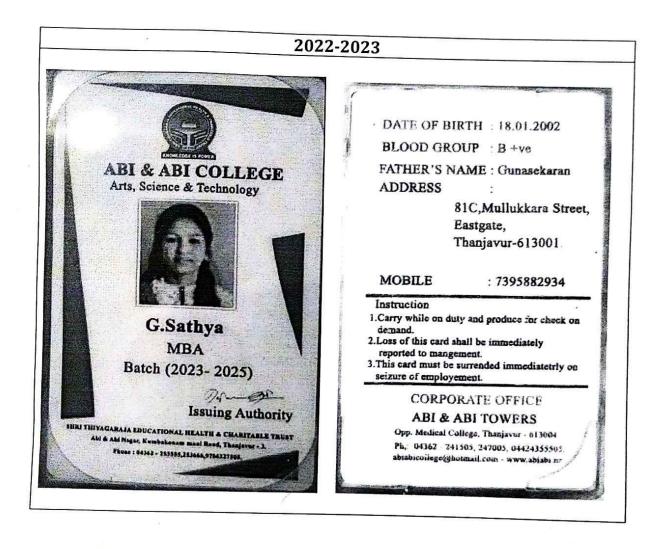

#### STUDENTS DOING HIGHER EDUCATION

| Batch             | Name of the student<br>enrolling into Higher<br>Education | Program<br>Graduated<br>from | Name of the<br>Institution Joined                     | Name of the<br>program<br>Admitted to |
|-------------------|-----------------------------------------------------------|------------------------------|-------------------------------------------------------|---------------------------------------|
| 2019<br>-<br>2023 | Ms. G.SATHYA                                              | ECE                          | ABI & ABI College<br>of Arts, Science &<br>Technology | MBA                                   |

### ACADEMIC YEAR (2022-2023)

**STUDENT ID - PROOF** 

**STAFF INCHARGE** 

000000 0710/27

HOD/ECE

H.O.D. FLECTRONICS AND COMMUNICATION ENGINEERING KINGS COLLEGE OF ENGINEERING PUNALKULAM - 613 303. GANDARVAROTIAL TALUK, PUDUKOTTAL DISTRICT