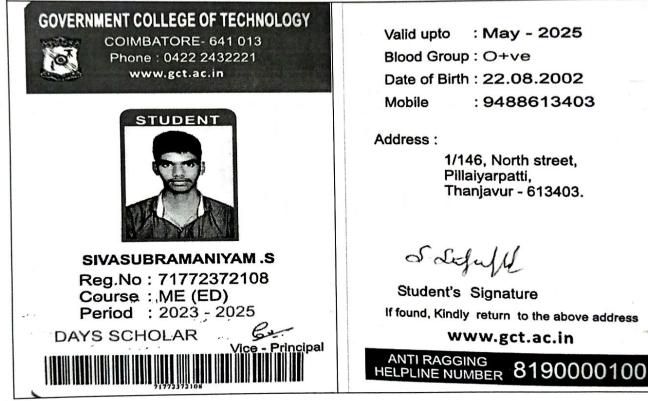

| ВАТСН         | Name of the student<br>enrolling into<br>higher education | Program<br>graduated<br>from | Hume er                                                    | Name of the<br>program<br>admitted to |
|---------------|-----------------------------------------------------------|------------------------------|------------------------------------------------------------|---------------------------------------|
| 2022-<br>2023 | S. Sivasubramaniyam                                       | MECH                         | Government college<br>of Technology-<br>Coimbatore ,641013 | ME (ED)                               |

#### 2022-2023

: May - 2025 Valid upto Blood Group : O+ve Date of Birth : 22.08.2002 Mobile :9488613403

#### Address :

1/146, North street, Pillaiyarpatti, Thanjavur - 613403.

of Lefull

Student's Signature If found, Kindly return to the above address www.gct.ac.in

5 - 1 - 1 - 1 - 2 - 3 **Staff in charge** 

T. Ruhmy 516123 HOD/MECH